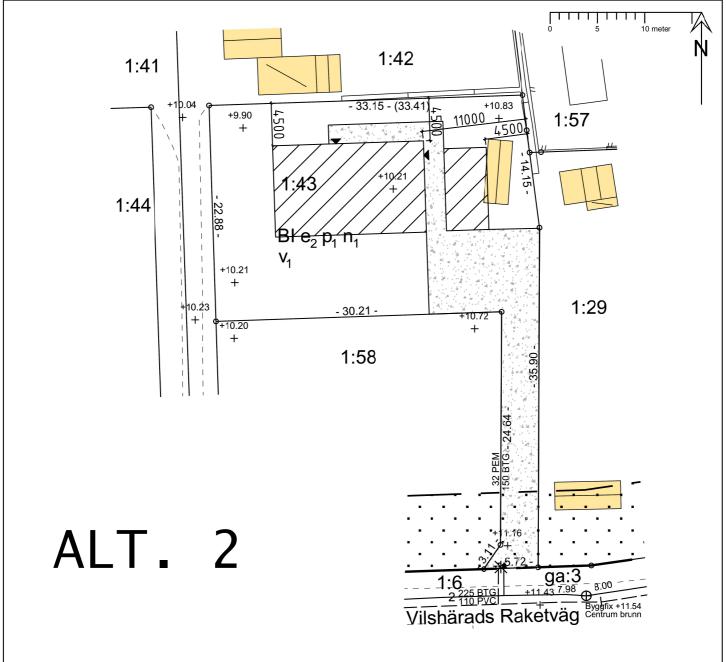

# NYBYGGNADSKARTA

Bygg- och miljöförvaltningen i Halmstads kommun 2022-03-01 (Giltighetstid längst 2 år)

Fastighet
HALMSTAD
VILLSHÄRAD 1:43
Gatuadress

Vilshärads Raketväg 10A

Utdrag ur primärkartan (A4). Skala 1:400 Höjdsystem: RH2000

## Planförhållanden

- ☑ Detaljplan (DPL) 1953-02-05 HAR22 + 1990-10-17 P823
- ☑ Genomförandetiden har gått ut
- ☐ Fastighetsplan (FPL)

Planbestämmelse se bifogad bilaga

#### Fastighetsförhållanden

- ☐ Fastigheten överensstämmer med DPL
- ☐ Fastigheten överensstämmer med FPL
- Officialserv. enligt fastighetsregistrets akt
- ☑ Gemensamhetsanläggning Villshärad ga:3
- ☐ Ledningsrätt akt

#### VA - Förhållande

|  |            |              |               |          | Vattentryck normalt |          |                 |
|--|------------|--------------|---------------|----------|---------------------|----------|-----------------|
|  | Anmärkning | Ledningsslag | Dim. Material | Plushöjd | lägsta              | högsta   | Uppdämningsnivå |
|  | -          | V            | 32 PEM        | ı        | ı                   | ~528 kPa | -               |
|  | -          | S            | 150 BTG       | +8.40    | ı                   | ı        | ~+8.27          |
|  | -          | D            | -             | -        | -                   | -        | -               |